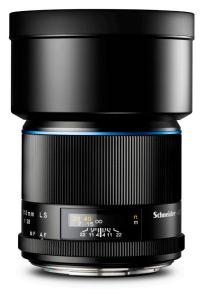

## 110mm LS f/2.8 Schneider Kreuznach Leaf Shutter lens

### Pleasing optical compression for full-figure portraiture

A lightweight, compact lens with anti-flare optical design lets you shoot directly into the sun. Ideal for on-location fashion and portraits with a very shallow depth of field and beautiful compression.

# Schneider Kreuznach 110mm LS f/2.8

6 elements 5 groups

| Aperture range            | f/2.8 - f/22         |
|---------------------------|----------------------|
| Angle of view             | 35°                  |
| Focusing system           | Autofocus / Manual   |
| Filter                    | 72mm                 |
| Optical construction      | 6 elements, 5 groups |
| Lens hood                 | Bayonet metal hood   |
| Flash sync                | Up to 1/1600         |
| XF FPS shutter speed max. | 1/4000s              |
| Weight                    | 635g / 1.40lb        |
| Equivalent to 35mm        | 68mm                 |