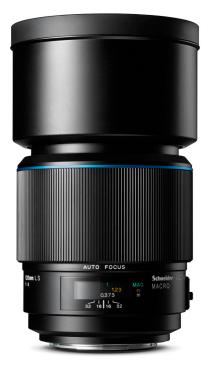

## Schneider Kreuznach 120mm LS f/4.0 Macro

9 elements 8 groups

| Aperture range            | f/4 - f/32           |
|---------------------------|----------------------|
| Angle of view             | 33°                  |
| Focusing system           | Autofocus / Manual   |
| Filter                    | 86mm                 |
| Optical construction      | 9 elements, 8 groups |
| Lens hood                 | Bayonet Metal Hood   |
| Flash sync                | Up to 1/1600         |
| XF FPS shutter speed max. | 1/4000s              |
| Weight                    | 960g / 2.12lb        |
| Equivalent to 35mm        | 75mm                 |
|                           |                      |