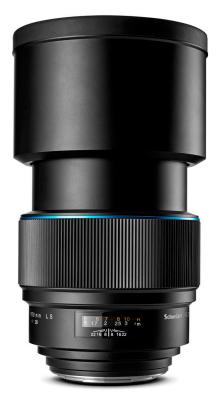

# 150mm LS f/2.8 Schneider Kreuznach Leaf Shutter lens

## Schneider Kreuznach 150mm LS f/2.8

8 elements 7 groups