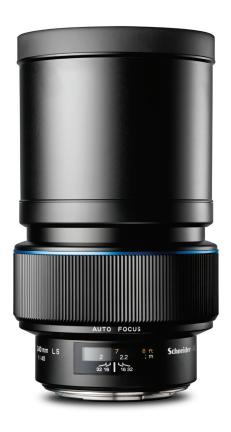

# 240mm LS f/4.5

## Schneider Kreuznach Leaf Shutter lens

## Schneider Kreuznach 240mm LS f/4.5

| Aperture range            | f/4.5 - f/22                 |
|---------------------------|------------------------------|
| Angle of view             | 16,5°                        |
| Focusing system           | Internal focus (Auto/Manual) |
| Filter                    | 86mm                         |
| Optical construction      | 8 elements, 8 groups         |
| Lens hood                 | Bayonet metal hood           |
| Flash sync                | Up to 1/1000                 |
| XF FPS shutter speed max. | 1/4000s                      |
| Weight                    | 1600g / 3.53lb               |
| Equivalent to 35mm        | 150mm                        |
| Equivalent to 35mm        | 150mm                        |