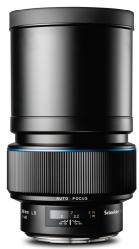

# 240mm LS f/4.5

## Schneider Kreuznach Leaf Shutter lens

## Schneider Kreuznach 240mm LS f/4.5

| Aperture range            | f/4.5 - f/22                 |
|---------------------------|------------------------------|
| Angle of view             | 16,5°                        |
| Focusing system           | Internal focus (Auto/Manual) |
| Filter                    | 86mm                         |
| Optical construction      | 8 elements, 8 groups         |
| Lens hood                 | Bayonet metal hood           |
| Flash sync                | Up to 1/1000                 |
| XF FPS shutter speed max. | 1/4000s                      |
| Weight                    | 1600g / 3.53lb               |
| Equivalent to 35mm        | 150mm                        |
| Equivalent to 35mm        | 150mm                        |