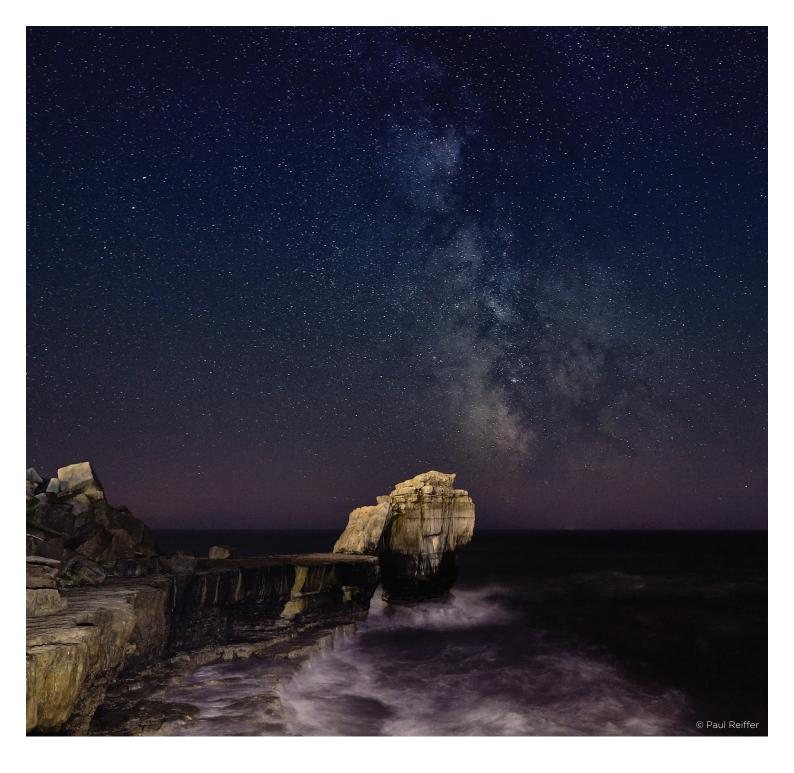

#### Tack sharp wide-angle lens

This lens is ideally suited for landscape photography with full-frame edge-to-edge sharpness and a pleasing curved focus plane. The lens performs with exceptional quality in both flash and daylight shooting.