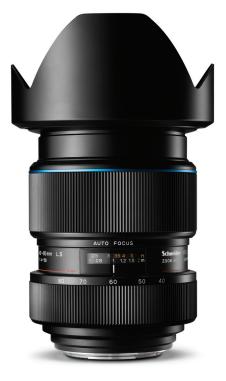

## 40-80mm LS f/4.0 Schneider Kreuznach Leaf Shutter lens

### Prime lens quality on full zoom range

The preferred lens for on-location shooting with wide to normal focal length. This lens performs with ultra sharp rendition on all zoom distances and has practically no "breathing" during focusing. The lens has a zoom lock function, and provides flash synchronization up to 1/1600s.