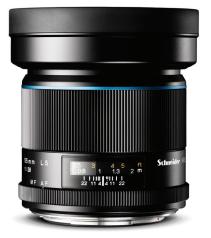

# 55mm LS f/2.8 Schneider Kreuznach Leaf Shutter lens

## Schneider Kreuznach 55mm LS f/2.8

55MM LS 1/2.8

7 elements 6 groups