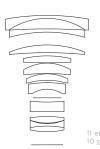

## Schneider Kreuznach 75-150mm LS f/4.0

| Aperture range            | Wide: f/4 - f/32<br>Tele: f/5.6 - f/45 |
|---------------------------|----------------------------------------|
| Angle of view             | Wide: 50° - Tele: 26°                  |
| Focusing system           | Autofocus / Manual                     |
| Filter                    | 95mm                                   |
| Optical construction      | 11 elements, 10 groups                 |
| Lens hood                 | Bayonet "tulip" metal hood             |
| Flash sync                | Up to 1/1600                           |
| XF FPS shutter speed max. | 1/4000s                                |
| Weight                    | 1800g / 3.96lb                         |
| Equivalent to 35mm        | Wide: 47mm - Tele: 93mm                |