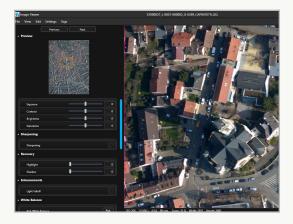

#### iX Process

Review without pre-processing, finalize your data in the shortest time.

Review your project images right after landing in full resolution without the need for image pre-processing. Adjust image radiometry and correct the distortions upon need for accurate results exported to photogrammetry processing.

Review project with full size images right after landing without any pre-processing.

Adjust image radiometry until satisfied. Modifications are promptly reflected in the "viewer" interface, without directly altering the image itself.