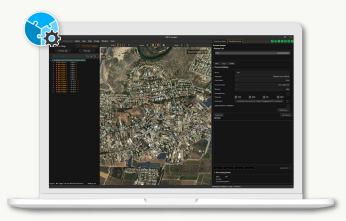

#### iX Process

Review without pre-processing, finalize your data in the shortest time.

Review your project images right after landing in full resolution without the need for image pre-processing. Adjust image radiometry and correct the distortions upon need for accurate results exported to photogrammetry processing.

Review project with full size images right after landing without any pre-processing.

Adjust image radiometry until satisfied. Modifications are promptly reflected in the "viewer" interface, without directly altering the image itself.

Multiple analytics tools ensuring the final project requirements are met.