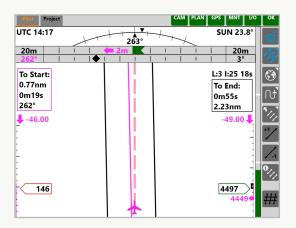

## iX Flight Pro

Manage your mission instantly while flying.

Reliable flight management and data capturing tool. Import your plan with a single button click and proceed with the mission execution according to the flight plans. Benefit from an automatic pre-flight check as soon as all powers are on and cables are connected, ensuring a smooth start. In-flight data review provides immediate decision support, enabling real-time replanning as needed.

Immediate re-fly planning saving tremendous amout of cost.

Real-time image review in full-resolution to enable fast decisions.

Check and display system and camera status at all times.