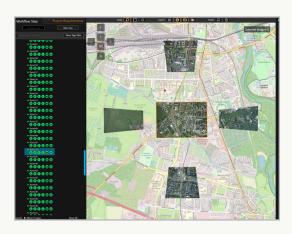

#### iX Plan

Experience streamlined, accurate mission planning with iX Plan – your ultimate tool for seamless project coordination where flight lines are automatically generated according to your initial configuration.

#### iX Plan

Precision in planning, seamless in mapping.

Intuitive and accurate project planning with immediate quality assurance. Effortlessly access to predefined camera and system parameters eliminating the need for manual setup. Experience easy planning and visualization, while ensuring quality control and receiving detailed budget estimation reports.

Predefined camera database preventing human errors entering parameters.

Easy flight line creation and editing saving time for preparation works.

Immediate planning quality assurance making sure the plan is meeting the mapping requirement.