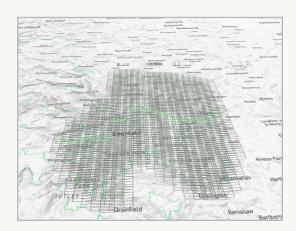

#### iX Plan

Experience streamlined, accurate mission planning with iX Plan – your ultimate tool for seamless project coordination where flight lines are automatically generated according to your initial configuration.

#### iX Plan

Precision in planning, seamless in mapping.

Intuitive and accurate project planning with immediate quality assurance. Effortlessly access to predefined camera and system parameters eliminating the need for manual setup. Experience easy planning and visualization, while ensuring quality control and receiving detailed budget estimation reports.

Predefined camera database preventing human errors entering parameters.

Easy flight line creation and editing saving time for preparation works.

Immediate planning quality assurance making sure the plan is meeting the mapping requirement.