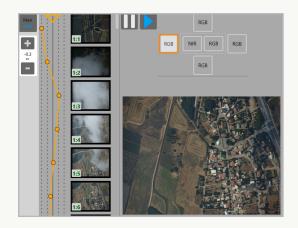

#### iX Process

Review without pre-processing, finalize your data in the shortest time.

Review your project images right after landing in full resolution without the need for image pre-processing. Adjust image radiometry and correct the distortions upon need for accurate results exported to photogrammetry processing.

Review project with full size images right after landing without any pre-processing.

Adjust image radiometry until satisfied. Modifications are promptly reflected in the "viewer" interface, without directly altering the image itself.