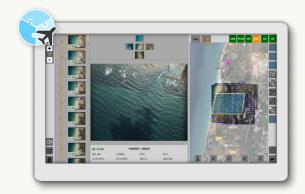

## iX Flight Pro

Manage your mission instantly while flying.

Reliable flight management and data capturing tool. Import your plan with a single button click and proceed with the mission execution according to the flight plans. Benefit from an automatic pre-flight check as soon as all powers are on and cables are connected, ensuring a smooth start. In-flight data review provides immediate decision support, enabling real-time replanning as needed.

Immediate re-fly planning saving tremendous amout of cost.

Real-time image review in full-resolution to enable fast decisions.

Check and display system and camera status at all times.