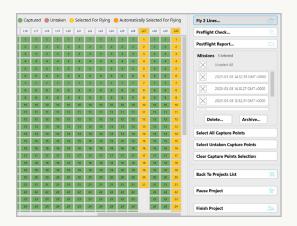

## iX Flight Pro

Manage your mission instantly while flying.

Reliable flight management and data capturing tool. Import your plan with a single button click and proceed with the mission execution according to the flight plans. Benefit from an automatic pre-flight check as soon as all powers are on and cables are connected, ensuring a smooth start. In-flight data review provides immediate decision support, enabling real-time replanning as needed.

Immediate re-fly planning saving tremendous amout of cost.

Real-time image review in full-resolution to enable fast decisions.

Check and display system and camera status at all times.